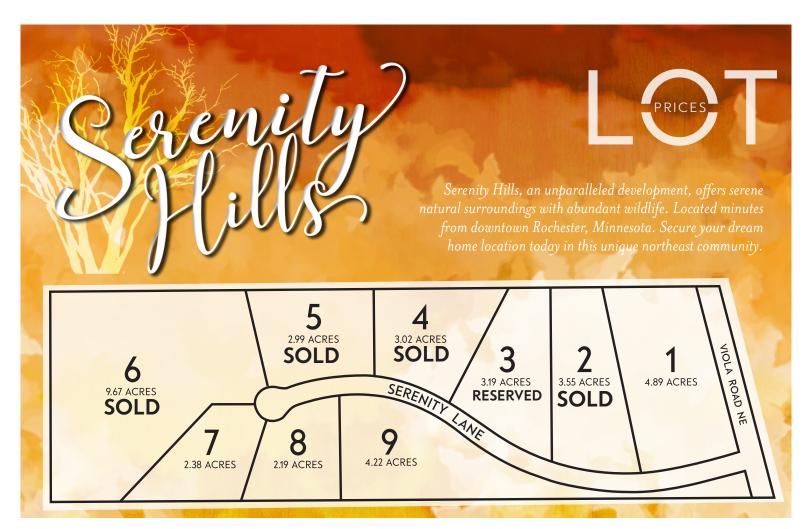

| LOT          | CIZE | TVDF | 22105         |  |
|--------------|------|------|---------------|--|
| LOT          | SIZE | ТУРЕ | PRICE         |  |
| 1            | 4.89 | DL   | \$255,000     |  |
| 2            | 3.55 | DL   | SOLD          |  |
| 3            | 3.19 | WO   | \$275,000     |  |
| 4            | 3.02 | WO   | SOLD          |  |
| 5            | 2.99 | WO   | SOLD          |  |
| 6            | 9.67 | WO   | SOLD          |  |
| 7            | 2.38 | WO   | SOLD          |  |
| 8            | 2.19 | WO   | SOLD          |  |
| 9            | 4.22 | WO   | \$275,000     |  |
| WO = WALKOUT |      | DL = | DL = DAYLIGHT |  |

Lot availability does not reflect current reservations.

Contact Jennifer Lawver at **(507) 951–6665** for current availability.

Availability and prices subject to change.

| LOT | SIZE    | ТУРЕ | PRICE     |
|-----|---------|------|-----------|
| 1   | 4.89    | DL   | \$255,000 |
| 2   | 3.55    | DL   | SOLD      |
| 3   | 3.19    | WO   | \$275,000 |
| 4   | 3.02    | WO   | SOLD      |
| 5   | 2.99    | WO   | SOLD      |
| 6   | 9.67    | WO   | SOLD      |
| 7   | 2.38    | WO   | SOLD      |
| 8   | 2.19    | WO   | SOLD      |
| 9   | 4.22    | WO   | \$275,000 |
|     | VALKOUT |      | DAYLIGHT  |

Lot availability does not reflect current reservations. Contact Jennifer Lawver at **(507) 951–6665** for current availability.

Availability and prices subject to change.